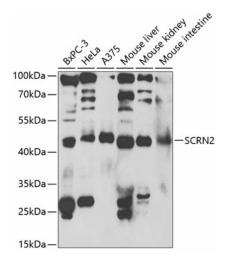

## **Product images:**

Western blot analysis of extracts of various cell lines, using SCRN2 antibody (TA381306) at 1:1000 dilution. | Secondary antibody: HRP Goat Anti-Rabbit IgG (H+L) at 1:10000 dilution. | Lysates/proteins: 25ug per lane. | Blocking buffer: 3% nonfat dry milk in TBST.