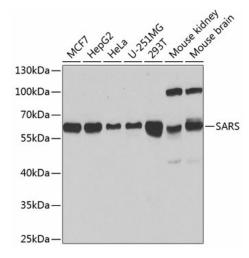

**Stability:** Shelf life: one year from despatch.

Predicted Protein Size: 59kDa

Gene Name:seryl-tRNA synthetaseDatabase Link:Entrez Gene 6301 Human

P49591

Background: This gene belongs to the class II amino-acyl tRNA family. The encoded enzyme catalyzes the