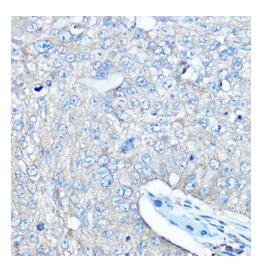

Immunohistochemistry analysis of paraffinembedded Human lung cancer using SARS Rabbit pAb ([TA381254]) at dilution of 1:100 (40x lens). High pressure antigen retrieval performed with 0.01M Citrate Bufferr (pH 6.0) prior to IHC staining.