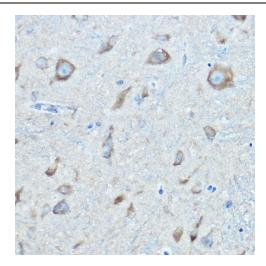

Immunohistochemistry analysis of paraffinembedded Mouse spinal cord using SARS Rabbit pAb ([TA381254]) at dilution of 1:100 (40x lens). High pressure antigen retrieval performed with 0.01M Citrate Bufferr (pH 6.0) prior to IHC staining.