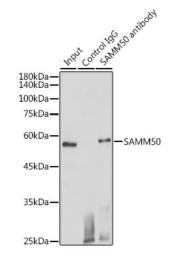

## **Product images:**

Immunoprecipitation analysis of 600ug extracts of Mouse heart cells using 3ug SAMM50 antibody (TA381244). Western blot was performed from the immunoprecipitate using SAMM50 antibody (TA381244) at a dilition of 1:1000.