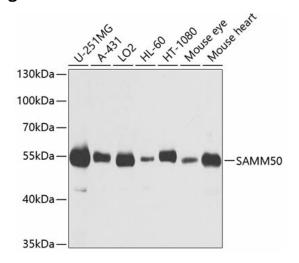

0°C. Avoid freeze / thaw cycles.

**Stability:** Shelf life: one year from despatch.

**Predicted Protein Size:** 51kDa

**Gene Name:** SAMM50 sorting and assembly machinery component

**Database Link:** Entrez Gene 25813 Human

O9Y512

**Background:** This gene encodes a component of the Sorting and Assembly Machinery (SAM) of the

mitochondrial outer membrane. The Sam complex functions in the assembly of beta-barrel

proteins into the outer mitochondrial membrane.

Synonyms: CGI-51; FLJ35825; FLJ42905; FLJ99036; OMP85; SAM50; TOB55; TRG-3; YNL026W



**OriGene Technologies, Inc.** 9620 Medical Center Drive, Ste 200

CN: techsupport@origene.cn

Rockville, MD 20850, US Phone: +1-888-267-4436 https://www.origene.com techsupport@origene.com EU: info-de@origene.com



## **Product images:**







Immunoprecipitation analysis of 600ug extracts of Mouse heart cells using 3ug SAMM50 antibody (TA381244). Western blot was performed from the immunoprecipitate using SAMM50 antibody (TA381244) at a dilition of 1:1000.