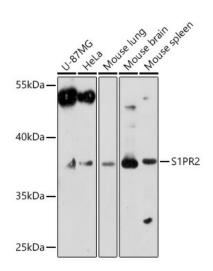

## **Product images:**

Western blot analysis of lysates from Mouse heart

Western blot analysis of various lysates