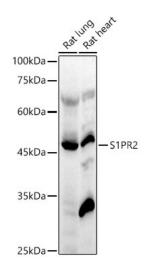

## **Product images:**

Western blot analysis of lysates from Mouse heart

Western blot analysis of various lysates