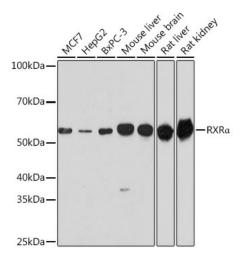

### **Product images:**

Western blot analysis of extracts of various cell lines, using RXRα antibody (TA381205) at 1:1000 dilution. |Secondary antibody: HRP Goat Anti-Rabbit IgG (H+L) at 1:10000 dilution. |Lysates/proteins: 25ug per lane. |Blocking buffer: 3% nonfat dry milk in TBST. |Detection: ECL Basic Kit. |Exposure time: 120s.