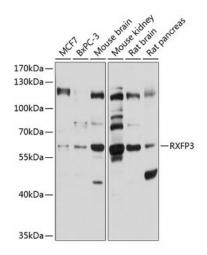

## **Product images:**

Western blot analysis of extracts of various cell lines, using RXFP3 antibody (TA381203) at 1:1000 dilution. | Secondary antibody: HRP Goat Anti-Rabbit IgG (H+L) at 1:10000 dilution. | Lysates/proteins: 25ug per lane. | Blocking buffer: 3% nonfat dry milk in TBST. | Detection: ECL Basic Kit. | Exposure time: 20s.