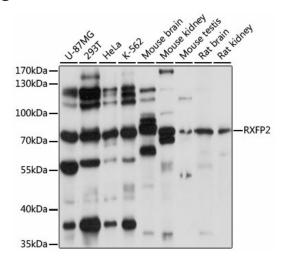

## **Product images:**

Western blot analysis of extracts of various cell lines, using RXFP2 antibody (TA381202) at 1:1000 dilution. | Secondary antibody: HRP Goat Anti-Rabbit IgG (H+L) at 1:10000 dilution. | Lysates/proteins: 25ug per lane. | Blocking buffer: 3% nonfat dry milk in TBST. | Detection: ECL Basic Kit. | Exposure time: 30s.