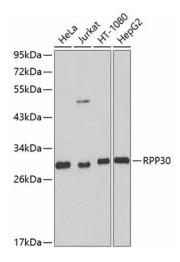

## **Product images:**

Western blot analysis of various lysates using RPP30 Rabbit pAb ([TA381083]) at 1:1000 dilution. Secondary antibody: HRP-conjugated Goat anti-Rabbit lgG (H+L) (AS014) at 1:10000 dilution. Lysates/proteins: 25µg per lane. Blocking buffer: 3% nonfat dry milk in TBST. Detection: ECL Basic Kit (RM00020). Exposure time: 90s.