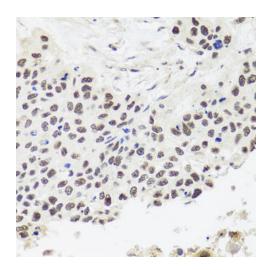

Immunohistochemistry analysis of paraffinembedded Human lung cancer using RPP30 Rabbit pAb ([TA381083]) at dilution of 1:100 (40x lens). Microwave antigen retrieval performed with 0.01M PBS Buffer (pH 7.2) prior to IHC staining.