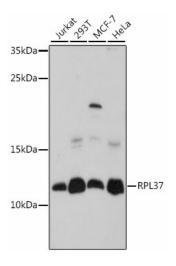

## **Product images:**

Western blot analysis of extracts of various cell lines, using RPL37 antibody (TA381064) at 1:1000 dilution. | Secondary antibody: HRP Goat Anti-Rabbit IgG (H+L) at 1:10000 dilution. | Lysates/proteins: 25ug per lane. | Blocking buffer: 3% nonfat dry milk in TBST. | Detection: ECL Basic Kit. | Exposure time: