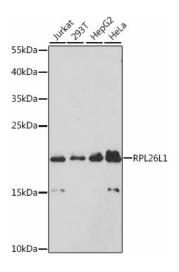

#### **Product images:**

Western blot analysis of extracts of various cell lines, using RPL26L1 antibody (TA381050) at 1:3000 dilution. | Secondary antibody: HRP Goat Anti-Rabbit IgG (H+L) at 1:10000 dilution. | Lysates/proteins: 25ug per lane. | Blocking buffer: 3% nonfat dry milk in TBST. | Detection: ECL Enhanced Kit . | Exposure time: 90s.