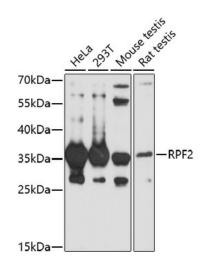

## **Product images:**

Western blot analysis of extracts of various cell lines, using RPF2 antibody ([TA381026]) at 1:1000 dilution. | Secondary antibody: HRP Goat Anti-Rabbit IgG (H+L) at 1:10000 dilution. | Lysates/proteins: 25ug per lane. | Blocking buffer: 3% nonfat dry milk in TBST. | Detection: ECL Basic Kit . | Exposure time: 90s.