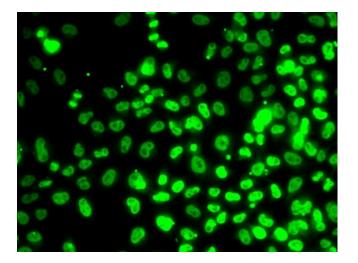

Immunofluorescence analysis of MCF7 cells using RPA3 antibody (TA381021).

This product is to be used for laboratory only. Not for diagnostic or therapeutic use. ©2023 OriGene Technologies, Inc., 9620 Medical Center Drive, Ste 200, Rockville, MD 20850, US