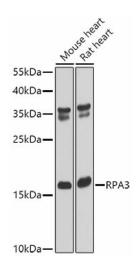

#### **Product images:**

Western blot analysis of extracts of various cell lines, using RPA3 antibody (TA381021) at 1:1000 dilution. | Secondary antibody: HRP Goat Anti-Rabbit IgG (H+L) at 1:10000 dilution. | Lysates/proteins: 25ug per lane. | Blocking buffer: 3% nonfat dry milk in TBST. | Detection: ECL Basic Kit . | Exposure time: 60s.