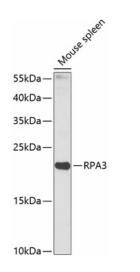

#### **Product images:**

Western blot analysis of extracts of mouse spleen, using RPA3 antibody (TA381020) at 1:1000 dilution. |Secondary antibody: HRP Goat Anti-Rabbit IgG (H+L) at 1:10000 dilution. |Lysates/proteins: 25ug per lane. |Blocking buffer: 3% nonfat dry milk in TBST. |Detection: ECL Basic Kit. |Exposure time: 60s.