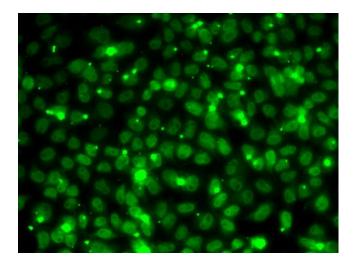

Immunofluorescence analysis of MCF7 cells using RPA3 antibody (TA381020).

This product is to be used for laboratory only. Not for diagnostic or therapeutic use. ©2023 OriGene Technologies, Inc., 9620 Medical Center Drive, Ste 200, Rockville, MD 20850, US