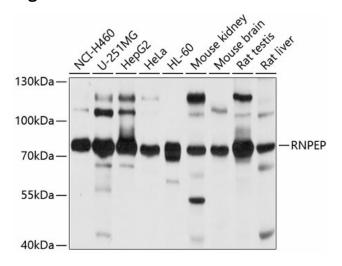

## **Product images:**

Western blot analysis of extracts of various cell lines, using RNPEP antibody (TA381005) at 1:1000 dilution. |Secondary antibody: HRP Goat Anti-Rabbit IgG (H+L) at 1:10000 dilution. |Lysates/proteins: 25ug per lane. |Blocking buffer: 3% nonfat dry milk in TBST. |Detection: ECL Basic Kit. |Exposure time: 5s.