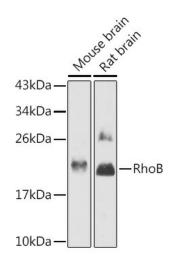

## **Product images:**

Western blot analysis of extracts of various cell lines, using RhoB antibody (TA380912) at 1:1000 dilution. | Secondary antibody: HRP Goat Anti-Rabbit IgG (H+L) at 1:10000 dilution. | Lysates/proteins: 25ug per lane. | Blocking buffer: 3% nonfat dry milk in TBST. | Detection: ECL Enhanced Kit . | Exposure time: 90s.