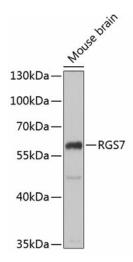

on your specific assay requirements.

Reactivity: Human, Mouse, Rat

Modifications: Unmodified

**Host:** Rabbit

**Isotype:** IgG

**Clonality:** Polyclonal

**Formulation:** Buffer: PBS with 0.02% sodium azide,50% glycerol,pH7.3.

**Concentration:** lot specific

**Purification:** Affinity purification

Conjugation: Unconjugated

Storage: Store at -20°C. Avoid freeze / thaw cycles.

**Stability:** Shelf life: one year from despatch.

**Predicted Protein Size:** 58kDa

**Gene Name:** regulator of G-protein signaling 7

Database Link: Entrez Gene 6000 Human

P49802

**Background:** Enables G-protein beta-subunit binding activity and GTPase activator activity. Involved in

positive regulation of GTPase activity. Located in cytosol.

Synonyms: OTTHUMP00000037994





## **Product images:**



Western blot analysis of lysates from mouse brain