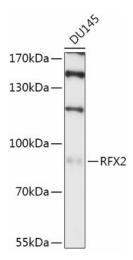

tch.

Predicted Protein Size: 80kDa

**Gene Name:** regulatory factor X2

Database Link: Entrez Gene 5990 Human

P48378

**Background:** This gene is a member of the regulatory factor X gene family, which encodes transcription

factors that contain a highly-conserved winged helix DNA binding domain. The protein encoded by this gene is structurally related to regulatory factors X1, X3, X4, and X5. It is a transcriptional activator that can bind DNA as a monomer or as a heterodimer with other RFX family members. This protein can bind to cis elements in the promoter of the IL-5 receptor alpha gene. Two transcript variants encoding different isoforms have been described for this gene, and both variants utilize alternative polyadenylation sites.

Synonyms: FLJ14226





## **Product images:**



Western blot analysis of lysates from DU145 cells