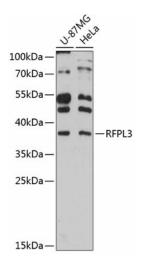

## **Product images:**

Western blot analysis of extracts of various cell lines, using RFPL3 antibody (TA380870) at 1:3000 dilution. |Secondary antibody: HRP Goat Anti-Rabbit IgG (H+L) at 1:10000 dilution. |Lysates/proteins: 25ug per lane. |Blocking buffer: 3% nonfat dry milk in TBST. |Detection: ECL Enhanced Kit. |Exposure time: 90s.