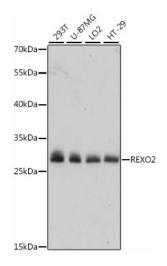

## **Product images:**

Western blot analysis of various lysates using REXO2 Rabbit pAb ([TA380860]) at 1:1000 dilution.

Secondary antibody: HRP-conjugated Goat anti-Rabbit IgG (H+L) (AS014) at 1:10000 dilution. Lysates/proteins: 25µg per lane.

Blocking buffer: 3% nonfat dry milk in TBST. Detection: ECL Basic Kit (RM00020).

Exposure time: 3s.

Immunofluorescence analysis of L929 cells using REXO2 Rabbit pAb ([TA380860]) at dilution of 1:100 (40x lens). Secondary antibody: Cy3-conjugated Goat anti-Rabbit IgG (H+L) (AS007) at 1:500 dilution. Blue: DAPI for nuclear staining.