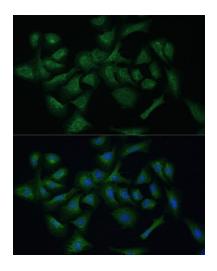

Blocking buffer: 3% nonfat dry milk in TBST. Detection: ECL Basic Kit (RM00020).

Exposure time: 3s.

Immunofluorescence analysis of L929 cells using REXO2 Rabbit pAb ([TA380860]) at dilution of 1:100 (40x lens). Secondary antibody: Cy3-conjugated Goat anti-Rabbit IgG (H+L) (AS007) at 1:500 dilution. Blue: DAPI for nuclear staining.