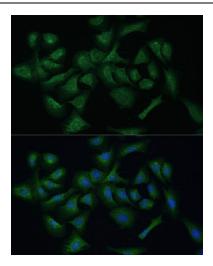

Immunofluorescence analysis of U-2 OS cells using REXO2 Rabbit pAb ([TA380860]) at dilution of 1:100 (40x lens). Secondary antibody: Cy3-conjugated Goat anti-Rabbit IgG (H+L) (AS007) at 1:500 dilution. Blue: DAPI for nuclear staining.