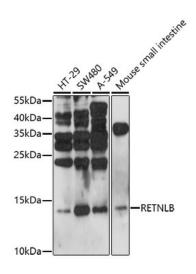

#### **Product images:**

Western blot analysis of extracts of various cell lines, using RETNLB antibody (TA380858) at 1:1000 dilution. | Secondary antibody: HRP Goat Anti-Rabbit IgG (H+L) at 1:10000 dilution. | Lysates/proteins: 25ug per lane. | Blocking buffer: 3% nonfat dry milk in TBST. | Detection: ECL Basic Kit . | Exposure time: 90s.