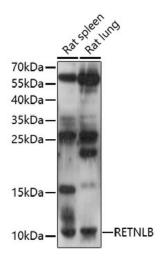

## **Product images:**

Western blot analysis of extracts of various cell lines, using RETNLB antibody (TA380857) at 1:1000 dilution. | Secondary antibody: HRP Goat Anti-Rabbit IgG (H+L) at 1:10000 dilution. | Lysates/proteins: 25ug per lane. | Blocking buffer: 3% nonfat dry milk in TBST. | Detection: ECL Basic Kit. | Exposure time: 90s