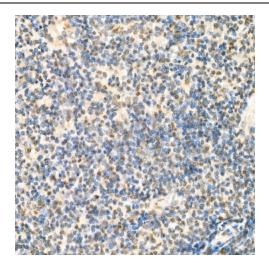

Immunohistochemistry analysis of paraffinembedded Rat testis using RELB Rabbit pAb ([TA380849]) at dilution of 1:100 (40x lens). High pressure antigen retrieval performed with 0.01M Citrate Bufferr (pH 6.0) prior to IHC staining.