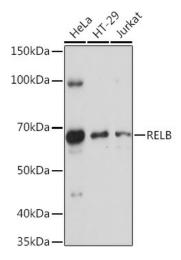

## **Product images:**

Western blot analysis of various lysates using RELB Rabbit pAb ([TA380849]) at 1:1000 dilution. Secondary antibody: HRP-conjugated Goat anti-Rabbit IgG (H+L) (AS014) at 1:10000 dilution. Lysates/proteins: 25µg per lane. Blocking buffer: 3% nonfat dry milk in TBST. Detection: ECL Basic Kit (RM00020). Exposure time: 30s.