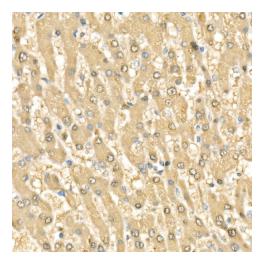

Immunohistochemistry analysis of paraffinembedded Human liver cancer using RELB Rabbit pAb ([TA380849]) at dilution of 1:100 (40x lens). High pressure antigen retrieval performed with 0.01M Citrate Bufferr (pH 6.0) prior to IHC staining.