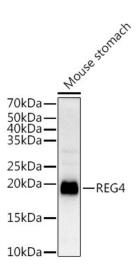

#### **Product images:**

Western blot analysis of lysates from Mouse stomach

Western blot analysis of lysates from Rat stomach

This product is to be used for laboratory only. Not for diagnostic or therapeutic use. ©2025 OriGene Technologies, Inc., 9620 Medical Center Drive, Ste 200, Rockville, MD 20850, US