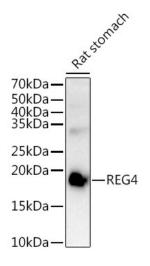

#### **Product images:**

Western blot analysis of lysates from Mouse stomach

Western blot analysis of lysates from Rat stomach

This product is to be used for laboratory only. Not for diagnostic or therapeutic use. ©2025 OriGene Technologies, Inc., 9620 Medical Center Drive, Ste 200, Rockville, MD 20850, US