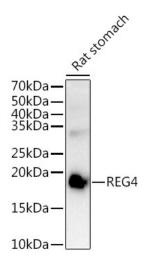

## **Product images:**

Western blot analysis of lysates from Mouse stomach

Western blot analysis of lysates from Rat stomach