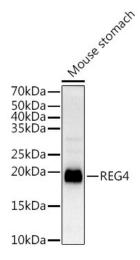

## **Product images:**

Western blot analysis of lysates from Mouse stomach

Western blot analysis of lysates from Rat stomach