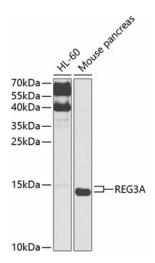

## **Product images:**

Western blot analysis of extracts of various cell lines, using REG3A antibody (TA380837) at 1:1000 dilution. |Secondary antibody: HRP Goat Anti-Rabbit IgG (H+L) at 1:10000 dilution. |Lysates/proteins: 25ug per lane. |Blocking buffer: 3% nonfat dry milk in TBST. |Detection: ECL Basic Kit. |Exposure time: 30s.