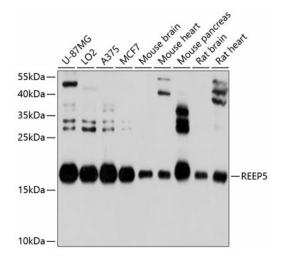

## **Product images:**

Western blot analysis of extracts of various cell lines, using REEP5 antibody ([TA380835]) at 1:1000 dilution. | Secondary antibody: HRP Goat Anti-Rabbit IgG (H+L) at 1:10000 dilution. | Lysates/proteins: 25ug per lane. | Blocking buffer: 3% nonfat dry milk in TBST. | Detection: ECL Basic Kit. | Exposure time: 1s.