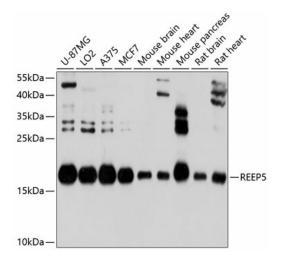

## **Product images:**

Western blot analysis of extracts of various cell lines, using REEP5 antibody (TA380835) at 1:1000 dilution. | Secondary antibody: HRP Goat Anti-Rabbit IgG (H+L) at 1:10000 dilution. | Lysates/proteins: 25ug per lane. | Blocking buffer: 3% nonfat dry milk in TBST. | Detection: ECL Basic Kit. | Exposure time: 1s.