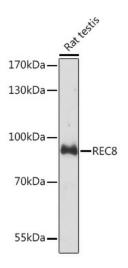

## **Product images:**

Western blot analysis of extracts of Rat testis, using REC8 Rabbit pAb (TA380828) at 1:3000 dilution. | Secondary antibody: HRP Goat Anti-Rabbit IgG (H+L) at 1:10000 dilution. | Lysates/proteins: 25ug per lane. | Blocking buffer: 3% nonfat dry milk in TBST. | Detection: ECL Basic Kit. | Exposure time: 30s.