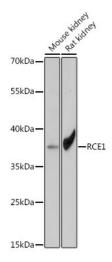

## **Product images:**

Western blot analysis of various lysates using RCE1 Rabbit pAb ([TA380813]) at 1:1000 dilution. Secondary antibody: HRP-conjugated Goat anti-Rabbit IgG (H+L) (AS014) at 1:10000 dilution. Lysates/proteins: 25µg per lane. Blocking buffer: 3% nonfat dry milk in TBST. Detection: ECL Basic Kit (RM00020). Exposure time: 90s.