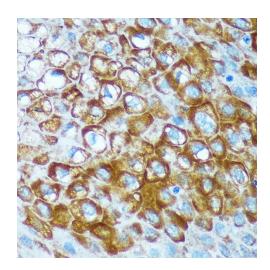

Immunohistochemistry analysis of paraffinembedded Human esophageal using RCE1 Rabbit pAb ([TA380813]) at dilution of 1:100 (40x lens). Microwave antigen retrieval performed with 0.01M PBS Buffer (pH 7.2) prior to IHC staining.