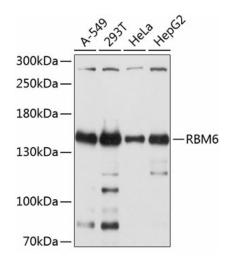

## **Product images:**

Western blot analysis of extracts of various cell lines, using RBM6 antibody ([TA380788]) at 1:2000 dilution. | Secondary antibody: HRP Goat Anti-Rabbit IgG (H+L) at 1:10000 dilution. | Lysates/proteins: 25ug per lane. | Blocking buffer: 3% nonfat dry milk in TBST. | Detection: ECL Basic Kit . | Exposure time: 5s.