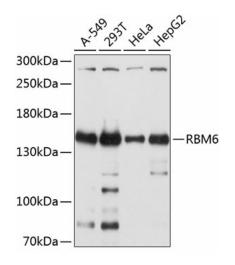

## **Product images:**

Western blot analysis of extracts of various cell lines, using RBM6 antibody (TA380788) at 1:2000 dilution. | Secondary antibody: HRP Goat Anti-Rabbit IgG (H+L) at 1:10000 dilution. | Lysates/proteins: 25ug per lane. | Blocking buffer: 3% nonfat dry milk in TBST. | Detection: ECL Basic Kit . | Exposure time: 5s.