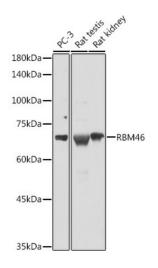

#### **Product images:**

Western blot analysis of extracts of various cell lines, using RBM46 antibody (TA380785) at 1:1000 dilution. | Secondary antibody: HRP Goat Anti-Rabbit IgG (H+L) at 1:10000 dilution. | Lysates/proteins: 25ug per lane. | Blocking buffer: 3% nonfat dry milk in TBST. | Detection: ECL Basic Kit . | Exposure time: 5s.