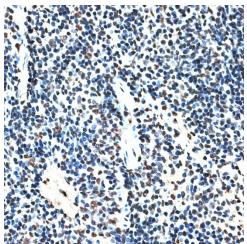

Immunohistochemistry analysis of paraffinembedded Mouse spleen using RBM17 Rabbit pAb ([TA380774]) at dilution of 1:100 (40x lens). Microwave antigen retrieval performed with 0.01M PBS Buffer (pH 7.2) prior to IHC staining.