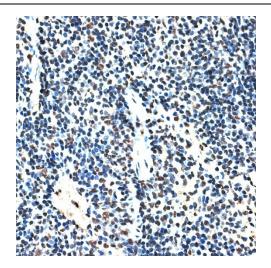

Immunohistochemistry analysis of paraffinembedded Rat lung using RBM17 Rabbit pAb ([TA380774]) at dilution of 1:100 (40x lens). Microwave antigen retrieval performed with 0.01M PBS Buffer (pH 7.2) prior to IHC staining.