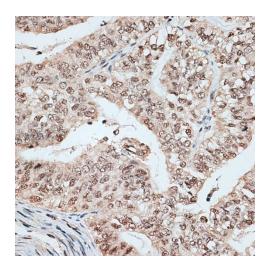

Immunohistochemistry analysis of paraffinembedded Human endometrium cancer using RBM17 Rabbit pAb ([TA380774]) at dilution of 1:100 (40x lens). Microwave antigen retrieval performed with 0.01M PBS Buffer (pH 7.2) prior to IHC staining.