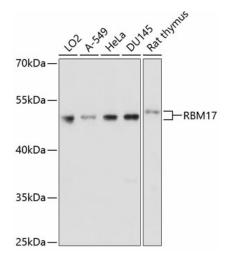

## **Product images:**

Western blot analysis of various lysates using RBM17 Rabbit pAb ([TA380774]) at 1:1000 dilution.

Secondary antibody: HRP-conjugated Goat anti-Rabbit IgG (H+L) (AS014) at 1:10000 dilution. Lysates/proteins: 25µg per lane. Blocking buffer: 3% nonfat dry milk in TBST. Detection: ECL Basic Kit (RM00020). Exposure time: 30s.