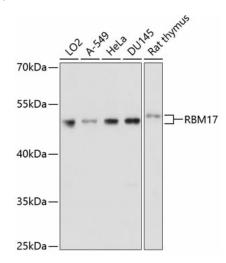

## **Product images:**

Western blot analysis of extracts of various cell lines, using RBM17 antibody (TA380774) at 1:1000 dilution. | Secondary antibody: HRP Goat Anti-Rabbit IgG (H+L) at 1:10000 dilution. | Lysates/proteins: 25ug per lane. | Blocking buffer: 3% nonfat dry milk in TBST. | Detection: ECL Basic Kit. | Exposure time: 30s.