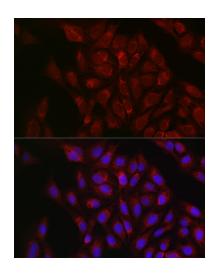

Immunofluorescence analysis of U2OS cells using RBCK1 antibody (TA380760) at dilution of 1:100. Blue: DAPI for nuclear staining.

Immunofluorescence analysis of PC-12 cells using RBCK1 antibody (TA380760) at dilution of 1:100. Blue: DAPI for nuclear staining.