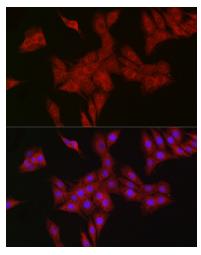

Immunofluorescence analysis of U2OS cells using RBCK1 antibody (TA380760) at dilution of 1:100. Blue: DAPI for nuclear staining.

Immunofluorescence analysis of PC-12 cells using RBCK1 antibody (TA380760) at dilution of 1:100. Blue: DAPI for nuclear staining.