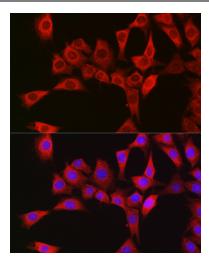

Immunofluorescence analysis of U2OS cells using RBCK1 antibody (TA380760) at dilution of 1:100. Blue: DAPI for nuclear staining.

Immunofluorescence analysis of PC-12 cells using RBCK1 antibody (TA380760) at dilution of 1:100. Blue: DAPI for nuclear staining.