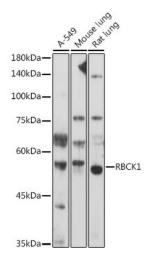

## **Product images:**

Western blot analysis of extracts of various cell lines, using RBCK1 antibody (TA380760) at 1:1000 dilution. | Secondary antibody: HRP Goat Anti-Rabbit IgG (H+L) at 1:10000 dilution. | Lysates/proteins: 25ug per lane. | Blocking buffer: 3% nonfat dry milk in TBST. | Detection: ECL Basic Kit. | Exposure time: 90s.