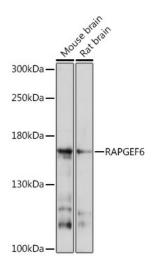

### **Product images:**

Western blot analysis of various lysates using RAPGEF6 Rabbit pAb ([TA380711]) at 1:1000 dilution.

Secondary antibody: HRP-conjugated Goat anti-Rabbit IgG (H+L) (AS014) at 1:10000 dilution. Lysates/proteins: 25µg per lane. Blocking buffer: 3% nonfat dry milk in TBST. Detection: ECL Basic Kit (RM00020). Exposure time: 30s.