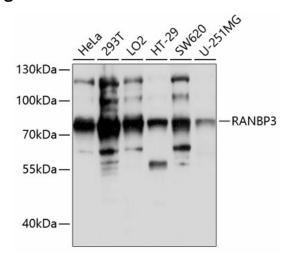

## **Product images:**

Western blot analysis of various lysates using RANBP3 Rabbit pAb ([TA380700]) at 1:1000 dilution.

Secondary antibody: HRP-conjugated Goat anti-Rabbit IgG (H+L) (AS014) at 1:10000 dilution. Lysates/proteins: 25µg per lane. Blocking buffer: 3% nonfat dry milk in TBST. Detection: ECL Basic Kit (RM00020). Exposure time: 1s.