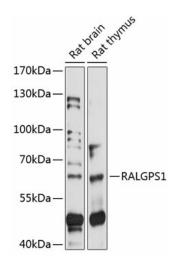

## **Product images:**

Western blot analysis of extracts of various cell lines, using RALGPS1 antibody (TA380692) at 1:1000 dilution. |Secondary antibody: HRP Goat Anti-Rabbit IgG (H+L) at 1:10000 dilution. |Lysates/proteins: 25ug per lane. |Blocking buffer: 3% nonfat dry milk in TBST. |Detection: ECL Basic Kit . |Exposure time: 90s.