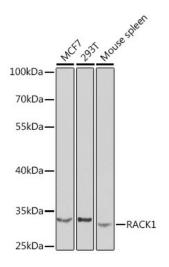

## **Product images:**

Western blot analysis of extracts of various cell lines, using RACK1 antibody (TA380662) at 1:1000 dilution. | Secondary antibody: HRP Goat Anti-Rabbit IgG (H+L) at 1:10000 dilution. | Lysates/proteins: 25ug per lane. | Blocking buffer: 3% nonfat dry milk in TBST.