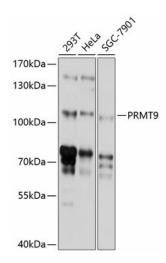

# **Product images:**

Western blot analysis of various lysates using PRMT9 Rabbit pAb ([TA380393]) at 1:1000 dilution.

Secondary antibody: HRP-conjugated Goat anti-Rabbit IgG (H+L) (AS014) at 1:10000 dilution. Lysates/proteins: 25µg per lane. Blocking buffer: 3% nonfat dry milk in TBST.

Detection: ECL Basic Kit (RM00020). Exposure time: 5s.