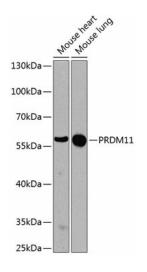

#### **Product images:**

Western blot analysis of extracts of various cell lines, using PRDM11 antibody (TA380293) at 1:1000 dilution. |Secondary antibody: HRP Goat Anti-Rabbit IgG (H+L) at 1:10000 dilution. |Lysates/proteins: 25ug per lane. |Blocking buffer: 3% nonfat dry milk in TBST. |Detection: ECL Enhanced Kit . |Exposure time: 90s.