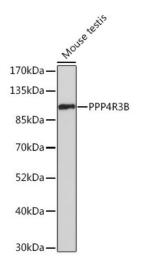

## **Product images:**

Western blot analysis of lysates from Mouse testis

Immunofluorescence analysis of U-2 OS cells using PPP4R3B Rabbit pAb ([TA380274]) at dilution of 1:100. Secondary antibody: Cy3-conjugated Goat anti-Rabbit IgG (H+L) (AS007) at 1:500 dilution. Blue: DAPI for nuclear staining.