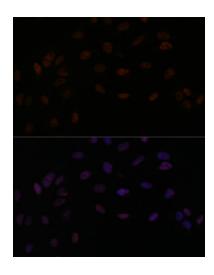

## **Product images:**

Western blot analysis of lysates from Mouse testis

Immunofluorescence analysis of U-2 OS cells using PPP4R3B Rabbit pAb ([TA380274]) at dilution of 1:100. Secondary antibody: Cy3-conjugated Goat anti-Rabbit IgG (H+L) (AS007) at 1:500 dilution. Blue: DAPI for nuclear staining.