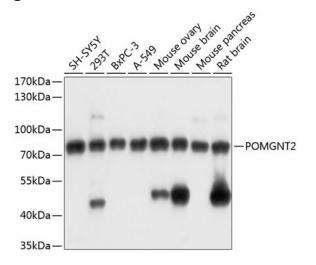

### **Product images:**

Western blot analysis of various lysates using POMGNT2 Rabbit pAb ([TA380156]) at 1:3000 dilution. Secondary antibody: HRP-conjugated Goat anti-Rabbit IgG (H+L) (AS014) at 1:10000 dilution. Lysates/proteins: 25µg per lane. Blocking buffer: 3% nonfat dry milk in TBST. Detection: ECL Basic Kit (RM00020). Exposure time: 1s.