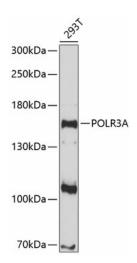

**Purification:** Affinity purification

Conjugation: Unconjugated

Store at -20°C. Avoid freeze / thaw cycles. Storage:

Shelf life: one year from despatch. Stability:

**Predicted Protein Size:** 156kDa

Gene Name: polymerase (RNA) III subunit A

Database Link: Entrez Gene 11128 Human

O14802

Background: The protein encoded by this gene is the catalytic component of RNA polymerase III, which

synthesizes small RNAs. The encoded protein also acts as a sensor to detect foreign DNA and

trigger an innate immune response.

hRPC155; RPC1; RPC155 Synonyms:



OriGene Technologies, Inc. 9620 Medical Center Drive, Ste 200

CN: techsupport@origene.cn

Rockville, MD 20850, US Phone: +1-888-267-4436 https://www.origene.com techsupport@origene.com EU: info-de@origene.com



## **Product images:**



Western blot analysis of lysates from 293T cells