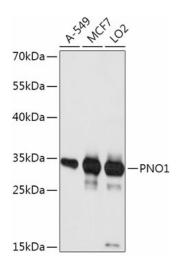

# **Product images:**

Western blot analysis of various lysates using PNO1 Rabbit pAb ([TA380103]) at 1:1000 dilution. Secondary antibody: HRP-conjugated Goat anti-Rabbit IgG (H+L) (AS014) at 1:10000 dilution. Lysates/proteins: 25µg per lane. Blocking buffer: 3% nonfat dry milk in TBST. Detection: ECL Basic Kit (RM00020). Exposure time: 10s.