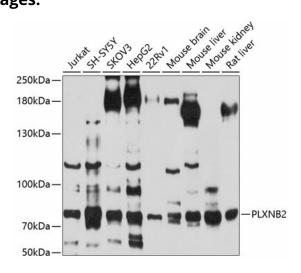

## **Product images:**

Western blot analysis of extracts of various cell lines, using PLXNB2 antibody (TA380070) at 1:1000 dilution. | Secondary antibody: HRP Goat Anti-Rabbit IgG (H+L) at 1:10000 dilution. | Lysates/proteins: 25ug per lane. | Blocking buffer: 3% nonfat dry milk in TBST. | Detection: ECL Basic Kit. | Exposure time: 90s.