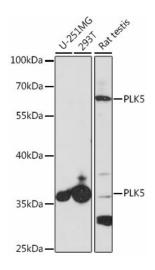

## **Product images:**

Western blot analysis of extracts of various cell lines, using PLK5 antibody (TA380046) at 1:1000 dilution. |Secondary antibody: HRP Goat Anti-Rabbit IgG (H+L) at 1:10000 dilution. |Lysates/proteins: 25ug per lane. |Blocking buffer: 3% nonfat dry milk in TBST. |Detection: ECL Basic Kit . |Exposure time: 60s.