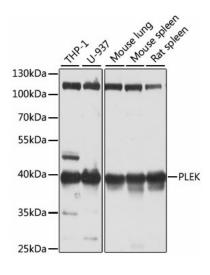

## **Product images:**

Western blot analysis of extracts of various cell lines, using PLEK antibody (TA380031) at 1:1000 dilution. | Secondary antibody: HRP Goat Anti-Rabbit IgG (H+L) at 1:10000 dilution. | Lysates/proteins: 25ug per lane. | Blocking buffer: 3% nonfat dry milk in TBST. | Detection: ECL Basic Kit . | Exposure time: 10s.