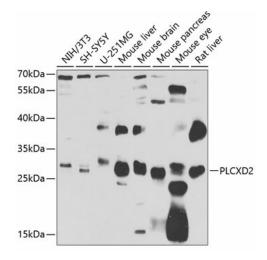

## **Product images:**

Western blot analysis of extracts of various cell lines, using PLCXD2 antibody (TA380025) at 1:1000 dilution. | Secondary antibody: HRP Goat Anti-Rabbit IgG (H+L) at 1:10000 dilution. | Lysates/proteins: 25ug per lane. | Blocking buffer: 3% nonfat dry milk in TBST. | Detection: ECL Basic Kit . | Exposure time: 90s.