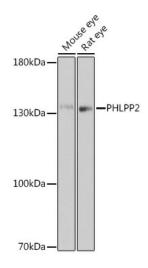

## **Product images:**

Western blot analysis of various lysates using PHLPP2 Rabbit pAb ([TA379890]) at 1:1000 dilution.

Secondary antibody: HRP-conjugated Goat anti-Rabbit IgG (H+L) (AS014) at 1:10000 dilution. Lysates/proteins: 25µg per lane.

Blocking buffer: 3% nonfat dry milk in TBST. Detection: ECL Basic Kit (RM00020).

Exposure time: 180s.

Immunofluorescence analysis of L929 cells using PHLPP2 Rabbit pAb ([TA379890]) at dilution of 1:100. Secondary antibody: Cy3-conjugated Goat anti-Rabbit IgG (H+L) (AS007) at 1:500 dilution. Blue: DAPI for nuclear staining.