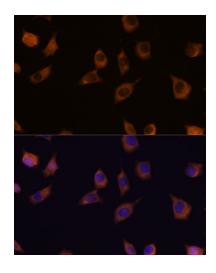

Blocking buffer: 3% nonfat dry milk in TBST. Detection: ECL Basic Kit (RM00020).

Exposure time: 180s.

Immunofluorescence analysis of L929 cells using PHLPP2 Rabbit pAb ([TA379890]) at dilution of 1:100. Secondary antibody: Cy3-conjugated Goat anti-Rabbit IgG (H+L) (AS007) at 1:500 dilution. Blue: DAPI for nuclear staining.